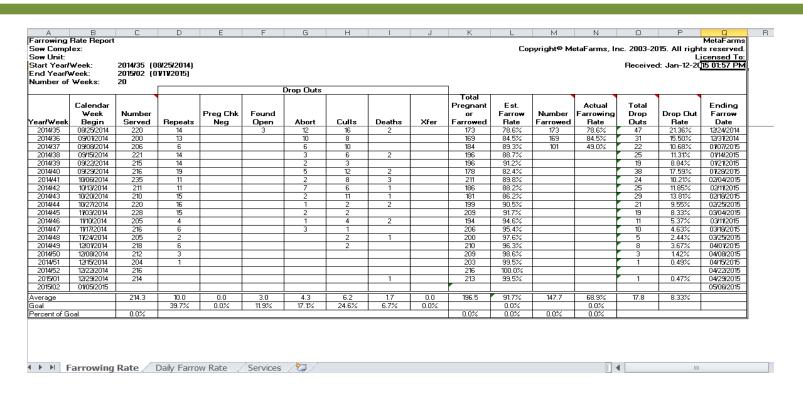

#### Farrowing Rate Report – Farrowing Rate tab

Breaks down the Drop Outs Drop Out Rate

Estimated and Actual Farrow Rate

#### Daily Farrow Rate tab

| Date               | 1000 Day          | Actual        |
|--------------------|-------------------|---------------|
| _                  | <b>*</b>          | Farrow Rate   |
| 08/25/2014         | 15-673            | 86.4%         |
| 08/26/2014         | 15-674            | 75.8%         |
| 08/27/2014         | 15-675            | 94.1%         |
| 08/28/2014         | 15-676            | 70.0%         |
| 08/29/2014         | 15-677            | 66.7%         |
| 08/30/2014         | 15-678            | 80.0%         |
| 08/31/2014         | 15-679            | 68.8%         |
| 09/01/2014         | 15-680            | 79.4%         |
| 09/02/2014         | 15-681            | 83.7%         |
| 09/03/2014         | 15-682            | 88.9%         |
| 09/04/2014         | 15-683            | 87.5%         |
| 09/05/2014         | 15-684            | 87.5%         |
| 09/06/2014         | 15-685            | 86.8%         |
| 09/07/2014         | 15-686            | 82.4%         |
| 09/08/2014         | 15-687            | 75.9%         |
| 09/09/2014         | 15-688            | 82.0%         |
| ► ► Farrowing Rate | Daily Farrow Rate | Services (**) |

Shows Actual Farrow Rate for each calendar day.